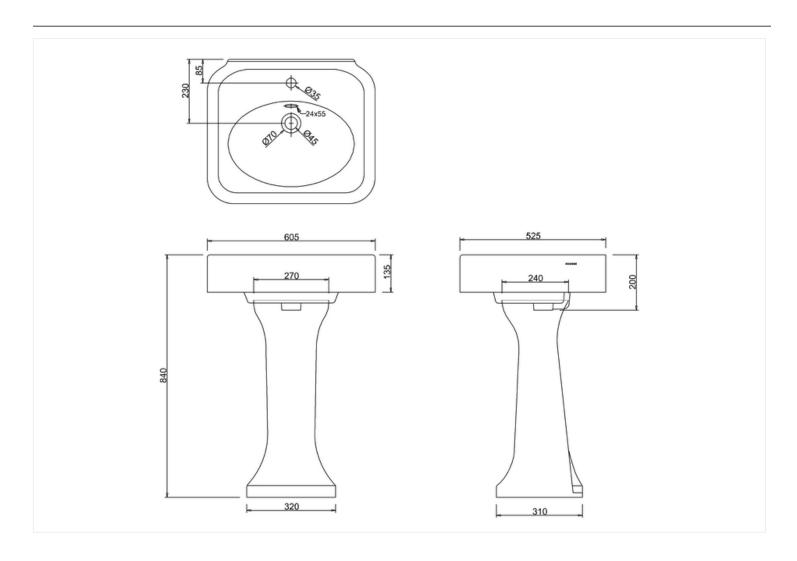

### 600mm basin with nickel overflow & pedestal

Code Name

ARC600 1TH Arcade 600mm basin with overflow & one tap hole

ARC1 Arcade pedestal

Barcodes: ARC600 1TH (5055806011977),ARC1 (5055806011861)

**Technical Specification** Size: 525 x 605 x 840 mm

Weight: 19.9 kg Finishes: White

Product Type: Traditional Material: Vitreous China Overall Height: 84cm Size: w 60.5cm x d 52cm Weight: 32.8 kg **Tap Holes**: 0,1,2 or 3 Overflow Class: 20 Overflow Rate: 0.2 L/s