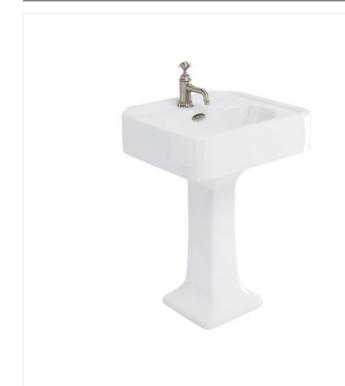

### 600mm basin with nickel overflow & pedestal

Code Name

ARC600 1TH Arcade 600mm basin with overflow & one tap hole

ARC1 Arcade pedestal

Barcodes: ARC600 1TH (5055806011977),ARC1 (5055806011861)

**Technical Specification** Size: 525 x 605 x 840 mm

Weight: 19.9 kg Finishes: White

Product Type: Traditional Material: Vitreous China Overall Height: 84cm Size: w 60.5cm x d 52cm Weight: 32.8 kg **Tap Holes**: 0,1,2 or 3 Overflow Class: 20 Overflow Rate: 0.2 L/s