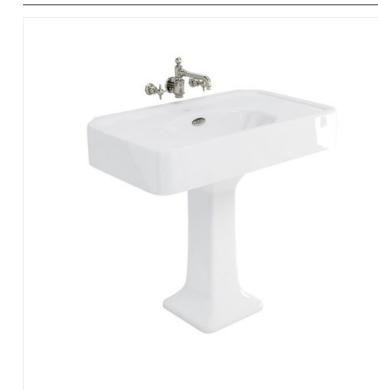

### 900mm basin with nickel overflow & pedestal

Code Name

ARC900 NTH Arcade 900mm basin with overflow & no tap holes

ARC1 Arcade pedestal

Barcodes: ARC900 NTH (5055806012059),ARC1 (5055806011861)

**Technical Specification** Size: 905 x 550 x 840 mm

Weight: 29.5 kg Finishes: White

Product Type: Traditional Material: Vitreous China Overall Height: 84cm Size: w 90.5cm x d 55cm Weight: 41.7 kg **Tap Holes**: 0,1,2 or 3 Overflow Class: 20 Overflow Rate: 0.2 L/s