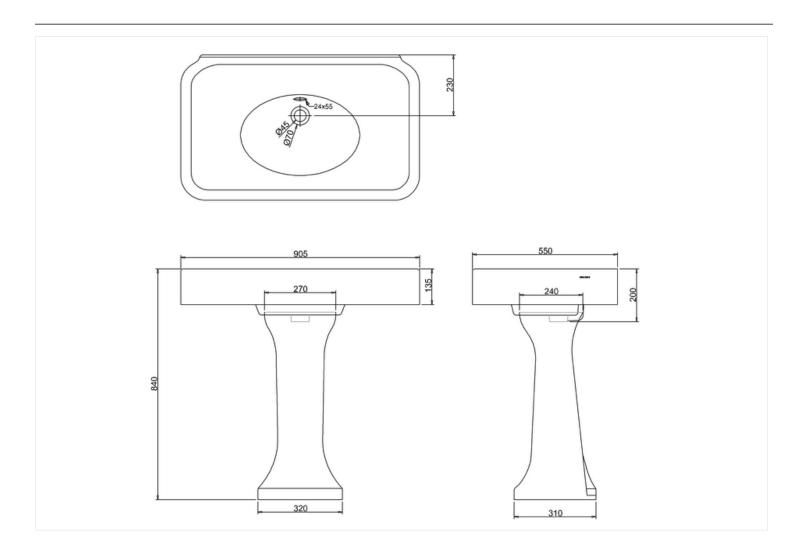

### 900mm basin with nickel overflow & pedestal

Code Name

ARC900 NTH Arcade 900mm basin with overflow & no tap holes

ARC1 Arcade pedestal

Barcodes: ARC900 NTH (5055806012059),ARC1 (5055806011861)

**Technical Specification** Size: 905 x 550 x 840 mm

Weight: 29.5 kg Finishes: White

Product Type: Traditional Material: Vitreous China Overall Height: 84cm Size: w 90.5cm x d 55cm Weight: 41.7 kg **Tap Holes**: 0,1,2 or 3 Overflow Class: 20 Overflow Rate: 0.2 L/s