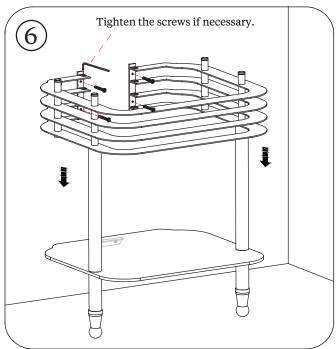

## Important

- Please unwrap and check it carefully to ensure it has not been damaged in handling or transport.
- Please check that all parts have been supplied.
- Assemble basin stand on a mat to protect against scratch the surface.
- Installation should be completed by at least two suitably competent installers.
- The wall fixings supplied may not be suitable for your installation. You may need to source alternatives depending on the material and strength of the wall you are fixing to.
- Please dispose of packaging in a responsible manner.