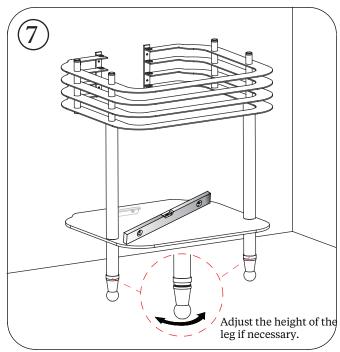

## Important

- Please unwrap and check it carefully to ensure it has not been damaged in handling or transport.
- Please check that all parts have been supplied.
- Assemble basin stand on a mat to protect against scratch the surface.
- Installation should be completed by at least two suitably competent installers.
- The wall fixings supplied may not be suitable for your installation. You may need to source alternatives depending on the material and strength of the wall you are fixing to.
- Please dispose of packaging in a responsible manner.