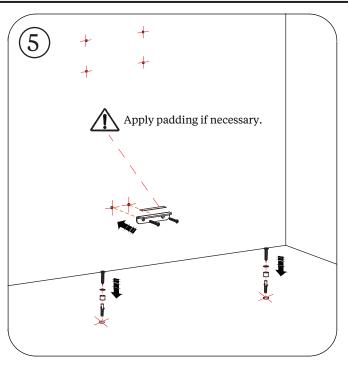

## Important

- Please unwrap and check it carefully to ensure it has not been damaged in handling or transport.
- Please check that all parts have been supplied.
- Assemble basin stand on a mat to protect against scratch the surface.
- Installation should be completed by at least two suitably competent installers.
- The wall fixings supplied may not be suitable for your installation. You may need to source alternatives depending on the material and strength of the wall you are fixing to.
- Please dispose of packaging in a responsible manner.