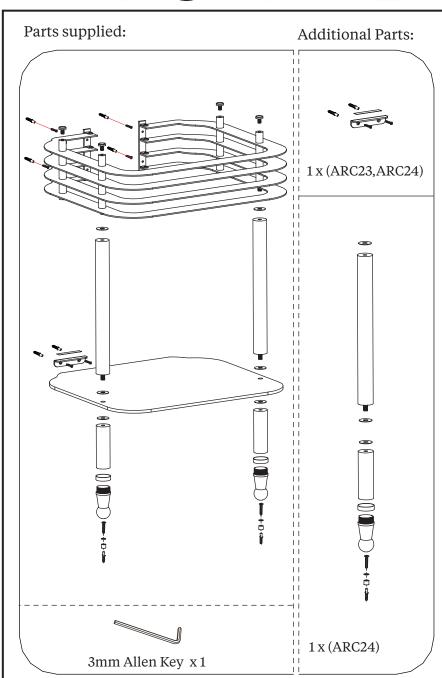

## ARCADE

Arcade floor stand for 600mm basin inc glass shelve Arcade floor stand for 900mm basin inc glass shelve Arcade floor stand for 1200mm double basin inc glass shelve

ARC22, ARC22 CHR ARC23, ARC23 CHR ARC24, ARC24 CHR

## Important

- Please unwrap and check it carefully to ensure it has not been damaged in handling or transport.
- Please check that all parts have been supplied.
- Assemble basin stand on a mat to protect against scratch the surface.
- Installation should be completed by at least two suitably competent installers.
- The wall fixings supplied may not be suitable for your installation. You may need to source alternatives depending on the material and strength of the wall you are fixing to.
- Please dispose of packaging in a responsible manner.