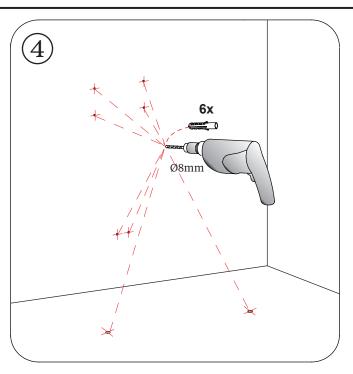

## Important

- Please unwrap and check it carefully to ensure it has not been damaged in handling or transport.
- Please check that all parts have been supplied.
- Assemble basin stand on a mat to protect against scratch the surface.
- Installation should be completed by at least two suitably competent installers.
- The wall fixings supplied may not be suitable for your installation. You may need to source alternatives depending on the material and strength of the wall you are fixing to.
- Please dispose of packaging in a responsible manner.