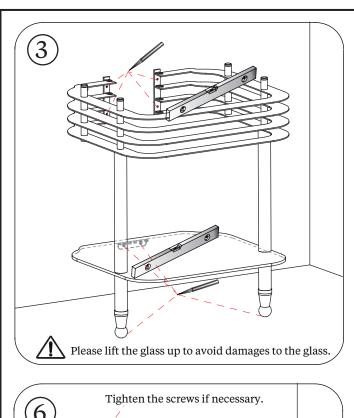

## Important

- Please unwrap and check it carefully to ensure it has not been damaged in handling or transport.
- Please check that all parts have been supplied.
- Assemble basin stand on a mat to protect against scratch the surface.
- Installation should be completed by at least two suitably competent installers.
- The wall fixings supplied may not be suitable for your installation. You may need to source alternatives depending on the material and strength of the wall you are fixing to.
- Please dispose of packaging in a responsible manner.