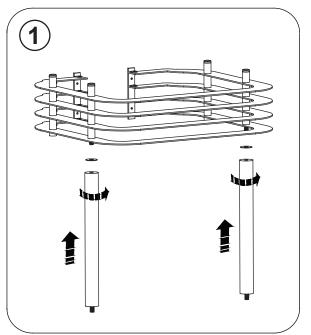

## Important

- Please unwrap and check it carefully to ensure it has not been damaged in handling or transport.
- Please check that all parts have been supplied.
- Assemble basin stand on a mat to protect against scratch the surface.
- Installation should be completed by at least two suitably competent installers.
- The wall fixings supplied may not be suitable for your installation. You may need to source alternatives depending on the material and strength of the wall you are fixing to.
- Please dispose of packaging in a responsible manner.