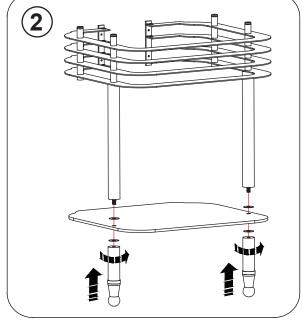

## Important

- Please unwrap and check it carefully to ensure it has not been damaged in handling or transport.
- Please check that all parts have been supplied.
- Assemble basin stand on a mat to protect against scratch the surface.
- Installation should be completed by at least two suitably competent installers.
- The wall fixings supplied may not be suitable for your installation. You may need to source alternatives depending on the material and strength of the wall you are fixing to.
- Please dispose of packaging in a responsible manner.