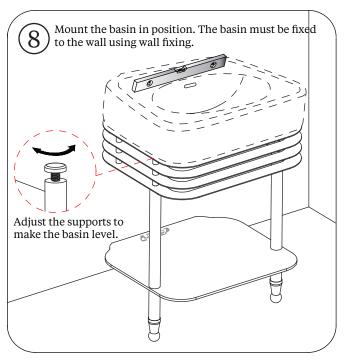

## Important

- Please unwrap and check it carefully to ensure it has not been damaged in handling or transport.
- Please check that all parts have been supplied.
- Assemble basin stand on a mat to protect against scratch the surface.
- Installation should be completed by at least two suitably competent installers.
- The wall fixings supplied may not be suitable for your installation. You may need to source alternatives depending on the material and strength of the wall you are fixing to.
- Please dispose of packaging in a responsible manner.