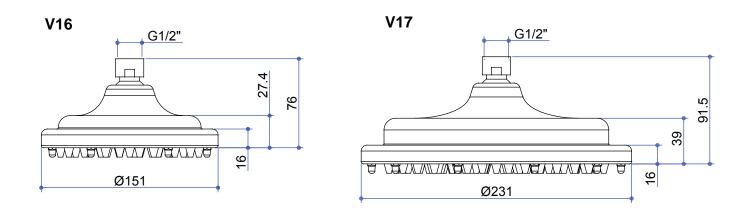

Burlington <sup>®</sup> <sup>Vesterday's designs Today's technology</sup>

# **INSTALLATION INSTRUCTIONS**

6" Shower Rose - V16

9" Shower Rose - V17

### **Important**

- Please check this product immediately to ensure that it has not been damaged and is complete. Before installation, please make sure this product is the correct model and you have all the parts required for installation and using.
- Please read these instructions carefully and keep it for future reference.

### **Installation**



# **Dimension**



# **Maintenance**

We do NOT recommend you use any household cleaners to clean the product. Because these cleaners change substance or formula too frequently. The product should be always cleaned only with soapy water and rinsed with clean water and dried with a soft cloth.