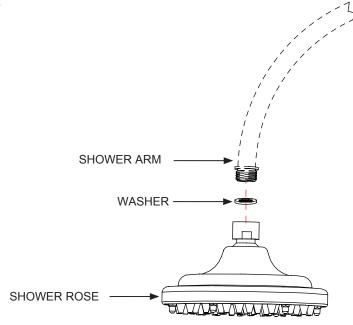

Burlington <sup>®</sup> <sup>Vesterday's designs Today's technology</sup>

# **INSTALLATION INSTRUCTIONS**

6" Shower Rose - V16

9" Shower Rose - V17

### **Important**

- Please check this product immediately to ensure that it has not been damaged and is complete. Before installation, please make sure this product is the correct model and you have all the parts required for installation and using.
- Please read these instructions carefully and keep it for future reference.

### **Installation**



# **Dimension**



# **Maintenance**

We do NOT recommend you use any household cleaners to clean the product. Because these cleaners change substance or formula too frequently. The product should be always cleaned only with soapy water and rinsed with clean water and dried with a soft cloth.